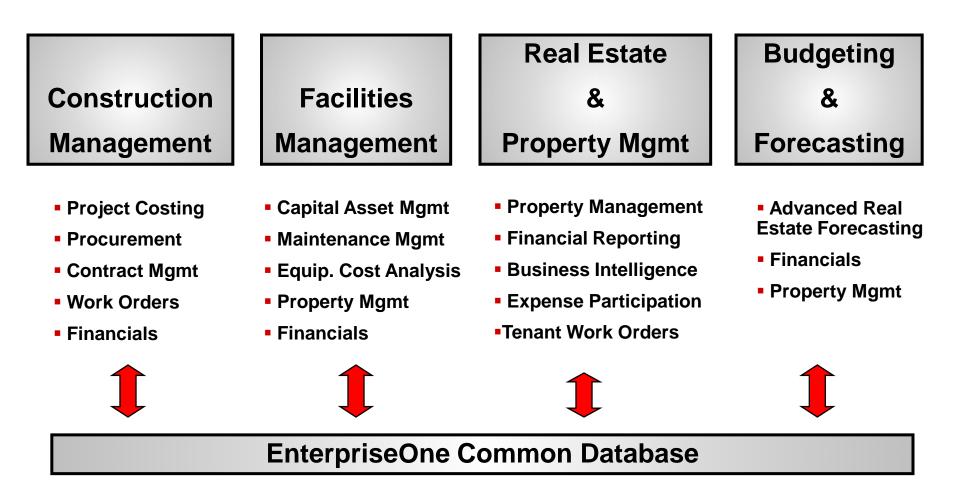

#### Real Estate Mgmt Overview

The JD Edwards EnterpriseOne Real Estate Management system:

- Is lease-based. Manage both as a landlord or tenant.
- Provides an effective way to track real estate for critical financial and reporting needs.
- Has many features that enable you to update information dynamically.
- Offers many features that allow owners and property managers to adapt to a wide range of contingencies that occur in managing property.
- Integrates with the General Accounting, Accounts Receivable, and Accounts Payable system.

# Primary Features of the REM System

- Recurring and manual tenant billing
- Process receipts
- Calculate security deposits
- Report and calculate sales overage billing
- Pass on expenses to tenants by prorata share
- Escalate lease amounts
- Allow for holdovers
- Process revenue fees
- Assess fees and interest
- Adhere to FASB 13 standards
- Create rent projections