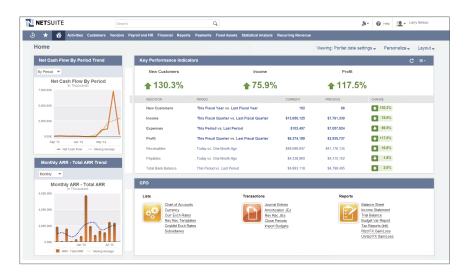

### Real-Time Reporting and Analytics at the Office or Away

Any business user can create meaningful reports with easy-to-use tools, monitor the latest results as part of everyday activities, identify root causes of problems and take corrective action. NetSuite delivers real-time information with:

- Personalized dashboards to monitor the KPIs important to any role, from the executive to staff.
- Pre-built accounting reports and an easy-to-use report builder for customizing ad-hoc reports.
- Access to information on-the-go with a mobile device.